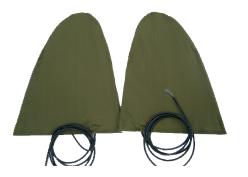

## **Features:**

- Built-in thermostat
- Light weight
- Thermal insulated
- Different sizes
- · Different power
- · Flexible material

NWC heating blankets for tip, are specially designed for curing the leading and trailing tip of wind turbine blades.

These heating blankets operate at a stable temperature of approximately 60°C, when mounted correctly on the blade tip.'Once the tip has been cured, ground an polished, it is possible to carry out any required procedures with no risk of grinding non-cured material and thus releasing hazardous substances into the atmosphere.