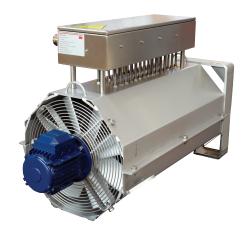

## **Application:**

Air cooled load resistor 1.6ohm, continuous 30kW at 220V. Consisting of stainless steel load resistors mounted in stainless steel AISI 316L duct. For coo-ling of the elements, a fan 4/6 pole with the following data has been mounted: 0.30kW 1730 r/min 400V Y 60Hz

0.30kW 1730 r/min 400V Y 60Hz 0.10kW 1170 r/min 400V Y 60Hz

The fan blades has been surface treated by DELTA seal.

2 off PT-100 sensors with built-in resistors are mounted for measuring the temperature.

## **Technical data:**

Continuous: 1.6 ohm, 30kW

at 220V

Cooling fan: 0.30kW, 1730r/min,

400V/60Hz

Sensoring: PT100